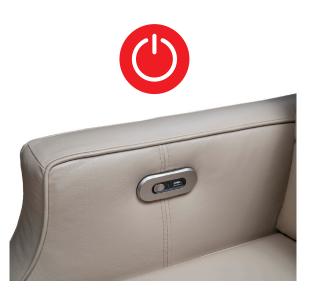

Sit Back & Relax • FULL RECLINE

**EASY TOUCH POWER CONTROL** 

- \*Allows for wireless room configurations.
- optional for power models.

**BATTERY POWER SOURCE (OPTION)** 