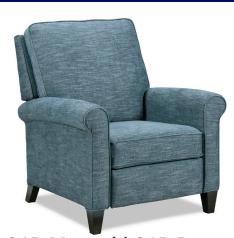

**DESIGN PLUS** is a premium reclining chair program by Superstyle, offering both style & comfort options.

Our popular models are available in a wide variety of textiles, including Fabric and Leather.

## FABRIC

74R Manual | 12P Power

86R Manual | 41P Power

81R Manual | 21P Power